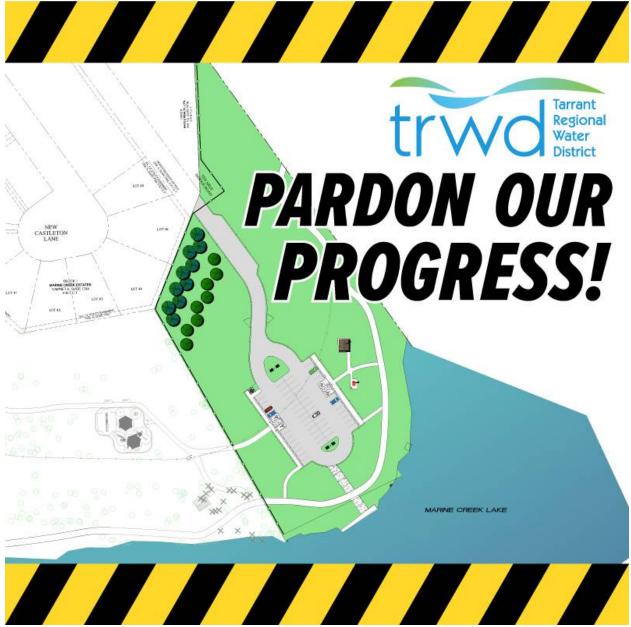

## Ten Mile Bridge Trailhead at Marine Creek Lake to be closed until Fall 2024

Beginning April 22, the Ten Mile Bridge Trailhead on Marine Creek Lake will be closed while we make improvements to this busy trail access point. The work is expected to be complete this fall.

Trailhead improvements will include paved parking, a pavilion, picnic tables, a restroom enclosure, and a kayak/canoe/stand-up canoe launch.

Although there will be no parking available during construction, no trail reroutes are planned. The trail will remain open throughout construction, with the exception of brief closures during construction of the kayak launch.